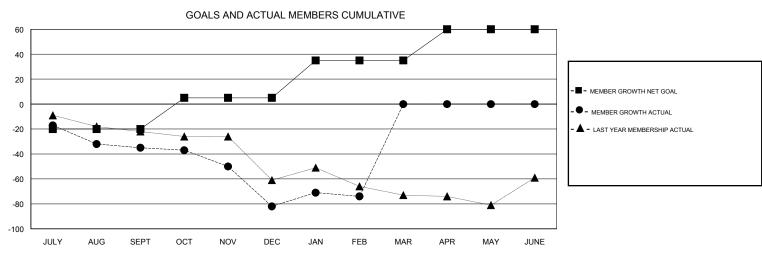

## District 117 A

Results as of: 02/28/2018

| Clubs                 |               |           |               | Members               |                           |                         |                                              |
|-----------------------|---------------|-----------|---------------|-----------------------|---------------------------|-------------------------|----------------------------------------------|
| RESULTS FOR 2017-2018 |               |           |               | RESULTS FOR 2017-2018 |                           |                         |                                              |
| QUARTER               | NEW CLUB GOAL | NEW CLUBS | DROPPED CLUBS | QUARTER               | MEMBER GROWTH NET<br>GOAL | MEMBER GROWTH<br>ACTUAL | DROPPED MEMBERS ACTUAL (including transfers) |
| JULY/AUG/SEPT         | 0             | 0         | 1             | JULY/AUG/SEPT         | -20                       | 2                       | 37                                           |
| OCT/NOV/DEC           | 1             | 1         | 1             | OCT/NOV/DEC           | 25                        | 34                      | 77                                           |
| JAN/FEB/MAR           | 1             | 0         | 0             | JAN/FEB/MAR           | 30                        | 21                      | 12                                           |
| APR/MAY/JUNE          | 1             | 0         | 0             | APR/MAY/JUNE          | 25                        | 0                       | 0                                            |

## GOALS AND ACTUAL NEW CLUBS CUMULATIVE

| DROPPED CLUBS: 2 |     | 16 CLUBS OF 41 ADDED 1 OR MORE<br>NEW MEMBERS | GENDER DISTRIBUTION  MALE 344 (40.33%)  FEMALE 509 (59.67%) |    |  |
|------------------|-----|-----------------------------------------------|-------------------------------------------------------------|----|--|
| DROPPED MEMBERS  |     |                                               | Women Percentage Fiscal Year Goal: 40%                      |    |  |
| DECEASED         | 7   | CLICK HERE FOR CUMULATIVE                     | TOTAL FAMILY UNIT MEMBERS                                   |    |  |
| CLUB CANCELLED   | 22  | MEMBERSHIP DATA                               |                                                             | 50 |  |
| OTHER 96         |     |                                               | FAMILY MEMBERS PAYING HALF DUES                             |    |  |
| TOTAL            | 125 |                                               |                                                             |    |  |