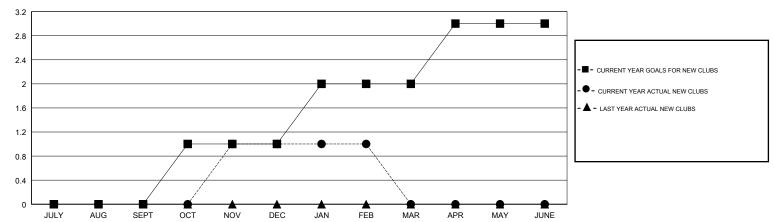

## District 117 A

Results as of: 02/28/2018

| Clubs                 |               |           |               | Members               |                           |                         |                                              |
|-----------------------|---------------|-----------|---------------|-----------------------|---------------------------|-------------------------|----------------------------------------------|
| RESULTS FOR 2017-2018 |               |           |               | RESULTS FOR 2017-2018 |                           |                         |                                              |
| QUARTER               | NEW CLUB GOAL | NEW CLUBS | DROPPED CLUBS | QUARTER               | MEMBER GROWTH NET<br>GOAL | MEMBER GROWTH<br>ACTUAL | DROPPED MEMBERS ACTUAL (including transfers) |
| JULY/AUG/SEPT         | 0             | 0         | 1             | JULY/AUG/SEPT         | -20                       | 2                       | 37                                           |
| OCT/NOV/DEC           | 1             | 1         | 1             | OCT/NOV/DEC           | 25                        | 34                      | 77                                           |
| JAN/FEB/MAR           | 1             | 0         | 0             | JAN/FEB/MAR           | 30                        | 21                      | 12                                           |
| APR/MAY/JUNE          | 1             | 0         | 0             | APR/MAY/JUNE          | 25                        | 0                       | 0                                            |

## GOALS AND ACTUAL NEW CLUBS CUMULATIVE

| DROPPED CLUBS: 2 |     | 16 CLUBS OF 41 ADDED 1 OR MORE<br>NEW MEMBERS | GENDER DISTRIBUTION  MALE 344 (40.33%)  FEMALE 509 (59.67%) |    |  |
|------------------|-----|-----------------------------------------------|-------------------------------------------------------------|----|--|
| DROPPED MEMBERS  |     |                                               | Women Percentage Fiscal Year Goal: 40%                      |    |  |
| DECEASED         | 7   | CLICK HERE FOR CUMULATIVE                     | TOTAL FAMILY UNIT MEMBERS                                   |    |  |
| CLUB CANCELLED   | 22  | MEMBERSHIP DATA                               |                                                             | 50 |  |
| OTHER 96         |     |                                               | FAMILY MEMBERS PAYING HALF DUES                             |    |  |
| TOTAL            | 125 |                                               |                                                             |    |  |